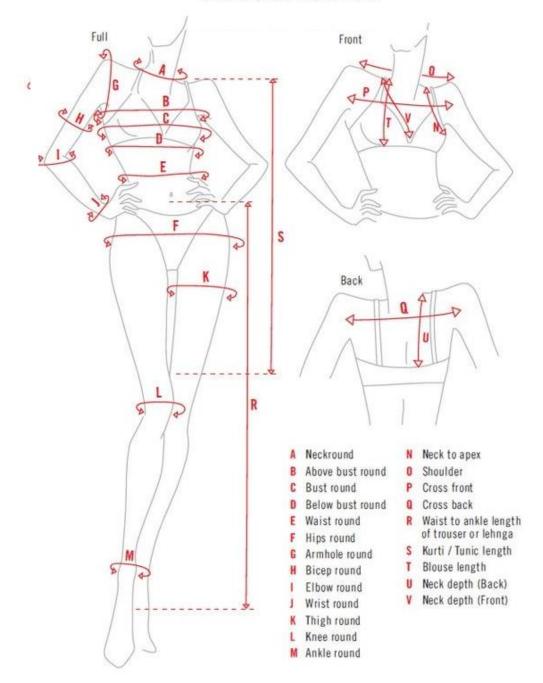

# AARADHYAA COTT FAB

| MEASUREMENT FORM                                                                                                                                                                |                                             |        |     |
|---------------------------------------------------------------------------------------------------------------------------------------------------------------------------------|---------------------------------------------|--------|-----|
| Your Name :                                                                                                                                                                     |                                             |        |     |
| Order # :                                                                                                                                                                       |                                             |        |     |
| Item Code / SKU :                                                                                                                                                               |                                             |        |     |
| You may fill up this form in either in centi meters (cms) <b>Or</b> in inches as per your convenience.                                                                          |                                             |        |     |
| Body sizes or your ready Kameez sizes                                                                                                                                           |                                             |        |     |
| Body Measurement (Top)                                                                                                                                                          |                                             | Inches | cms |
| А                                                                                                                                                                               | Neck round                                  |        |     |
| В                                                                                                                                                                               | Above bust round                            |        |     |
| С                                                                                                                                                                               | Bust round                                  |        |     |
| D                                                                                                                                                                               | Below bust round                            |        |     |
| Е                                                                                                                                                                               | Waist round                                 |        |     |
| F                                                                                                                                                                               | Hips round                                  |        |     |
| G                                                                                                                                                                               | Armhole round                               |        |     |
| Н                                                                                                                                                                               | Bicep round                                 |        |     |
| I                                                                                                                                                                               | Elbow round                                 |        |     |
| J                                                                                                                                                                               | Wrist round                                 |        |     |
| К                                                                                                                                                                               | Thigh round                                 |        |     |
| L                                                                                                                                                                               | Knee round                                  |        |     |
| М                                                                                                                                                                               | Ankle round                                 |        |     |
| N                                                                                                                                                                               | Neck to apex                                |        |     |
| 0                                                                                                                                                                               | Shoulder                                    |        |     |
| Р                                                                                                                                                                               | Cross front                                 |        |     |
| Q                                                                                                                                                                               | Cross back                                  |        |     |
| R                                                                                                                                                                               | Waist to ankle length of trouser or lehenga |        |     |
| S                                                                                                                                                                               | Kurti/Tunic length                          |        |     |
| Т                                                                                                                                                                               | Blouse length                               |        |     |
| U                                                                                                                                                                               | Neck depth (Back)                           |        |     |
| V                                                                                                                                                                               | Neck depth (Front)                          |        |     |
| W                                                                                                                                                                               | Your height                                 |        |     |
| Please specify sizes you have given are your actual<br>body sizes or ready sizes if not specified we will add<br>2" loosing in around bust, hips, waist size to fit it<br>well. |                                             |        |     |
| Any other measurement or instruction you like to add please specify here.                                                                                                       |                                             |        |     |

# By emailing / submitting this form for custom stitching, you (customer) acknowledge and agree the following:

- 1. You must provide full, accurate and legible measurements on this form. Please make sure you have precisely followed our guidelines given in the image and information to obtain measurements (contact our sales executive through email or phone for further assistance if required)
- 2. If you wish to, please send us your full length picture through with the form in the email for a better perception for our production team.
- 3. Once you have given us the measurements we will process your order immediately, any changes at later stage may not be possible. Special requirements may take longer than the 30 days period (Our sales executive will contact you in such a case).
- 4. While every endeavor has been made to accurately reproduce colors, there may be minor variations in color of the actual product because of the nature of fabric dyes or due to special effects used on photography.
- 5. Aaradhyaa Cott Fab will NOT be responsible for any measurements repudiated. Attire will be altered according to the measurements provided to us on this form.
- 6. We will leave inside margins only if nature of the fabric or the style allows for extra margins.
- 7. We do not accept returns or exchanges of stitched apparels or made to measure dresses. If they are defective or not fit in accordance to the size ordered we'll offer you a free-fix. The customer is responsible for all return freight charges, including duty and tax if applicable.
- 8. We will make the outfit as shown on our website, unless there are specific requirements from you. We will only contact you, if the fabric is not available or has any changes.